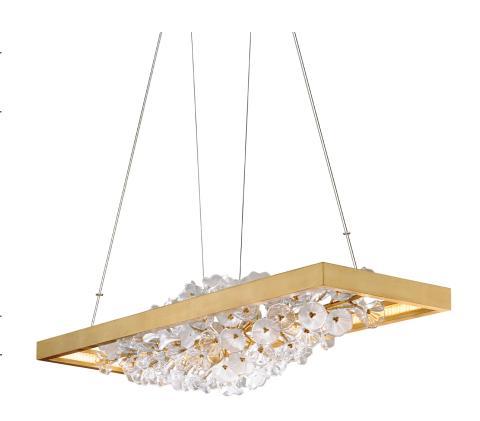

# JASMINE 268-51-GL

# FINISHES

GOLD LEAF Coastal Suitable Finish (EPM): No

### DIMENSIONS

Height: 12" Width/Diameter: 18" Length: 60" Minimum Height: 17.75" Maximum Height: 117" Canopy/Backplate: 16" Hanging Type: 144" Aircraft Cable Product Weight: 45lb Canopy/Backplate Shape: Rectangular Sloped Ceiling Compatible: No Living Finish: No Uplight Only: No