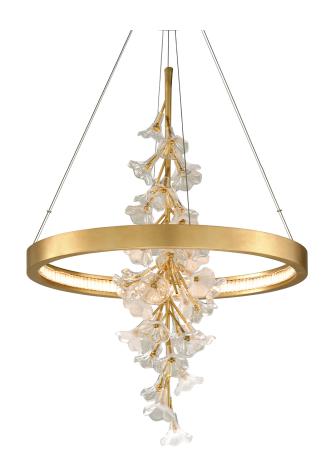

# **JASMINE**

268-71-GL

#### **GOLD LEAF**

Coastal Suitable Finish (EPM): No

# **DIMENSIONS**

Height: 38.5" Width/Diameter: 28" Minimum Height: 42.5" Maximum Height: 150"

Hanging Type: 144" Aircraft Cable

Product Weight: 43.76lb Sloped Ceiling Compatible: No

Living Finish: No Uplight Only: No

#### Shade