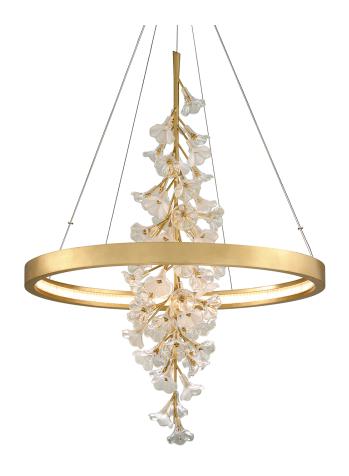

# **JASMINE**

268-72-GL

#### **GOLD LEAF**

Coastal Suitable Finish (EPM): No

## **DIMENSIONS**

Height: 50"
Width/Diameter: 36"
Minimum Height: 54"
Maximum Height: 172"
Canopy/Backplate: 10.25"
Hanging Type: 144" Aircraft Cable

Product Weight: 79.6lb

Canopy/Backplate Shape: Round Sloped Ceiling Compatible: No