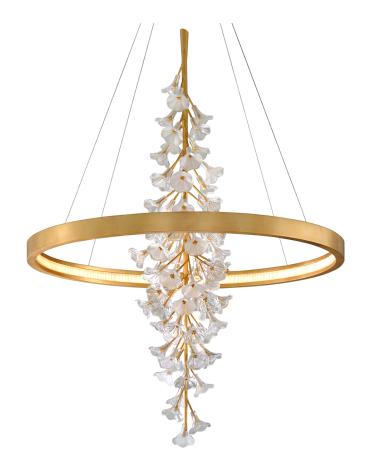

# JASMINE 268-73-GL

## DIMENSIONS

Height: 60" Width/Diameter: 44" Minimum Height: 67" Maximum Height: 172" Canopy/Backplate: 12" Hanging Type: 144" Aircraft Cable Product Weight: 31.5lb Canopy/Backplate Shape: Round Sloped Ceiling Compatible: No Living Finish: No Uplight Only: No