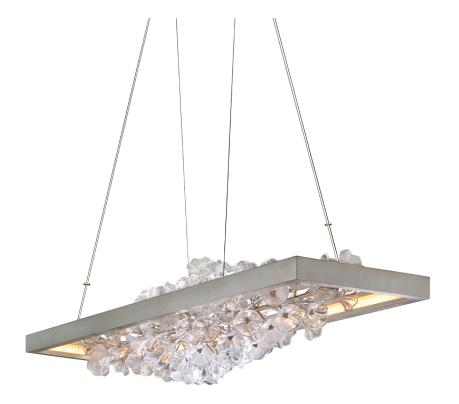

# **JASMINE**

269-51-SL

#### SILVER LEAF

Coastal Suitable Finish (EPM): No

# **DIMENSIONS**

Height: 12"
Width/Diameter: 18"
Length: 60"
Minimum Height: 17.7

Minimum Height: 17.75" Maximum Height: 117"

Hanging Type: 144" Aircraft Cable

Product Weight: 45lb

Sloped Ceiling Compatible: No