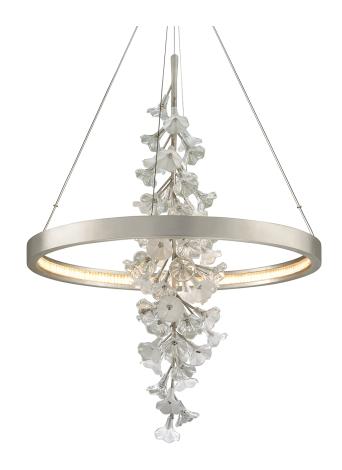

# **JASMINE**

269-72-SL

#### SILVER LEAF

Coastal Suitable Finish (EPM): No

## **DIMENSIONS**

Height: 50" Width/Diameter: 36" Minimum Height: 172" Maximum Height: 172"

Hanging Type: 144" Aircraft Cable

Product Weight: 79.6lb Sloped Ceiling Compatible: No

Living Finish: No Uplight Only: No