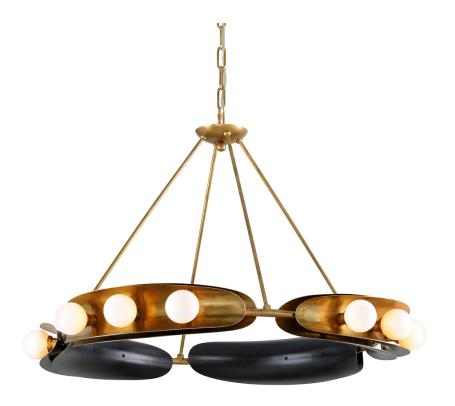

# **HOPPER**

### 271-012-VB/BBR

## **FINISHES**

### VINTAGE BRASS

Coastal Suitable Finish (EPM): No

# **DIMENSIONS**

Height: 25"
Width/Diameter: 41"
Minimum Height: 29.5"
Maximum Height: 103.5"
Hanging Type: 72" Chain
Product Weight: 36.6lb
Sloped Ceiling Compatible: Yes

Living Finish: No Uplight Only: No

## Bulb 1

Bulb Included: No Socket: G9 Bulb Type: G9 LED Max Wattage: 20 Bulb Quantity: 12 Bulb Included: No Wire Length: 144"

Gem Box Required (2"x3"): No

Dark Sky: No