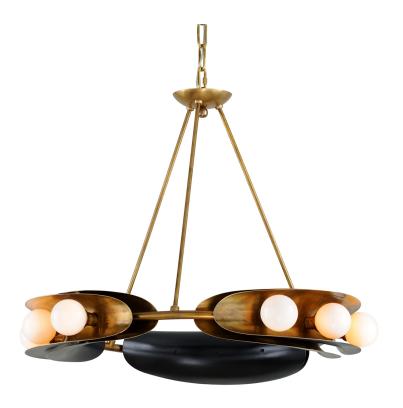

# **HOPPER**

#### 271-09-VB/BBR

## VINTAGE BRASS w/ BLACK BRONZE

Coastal Suitable Finish (EPM): No

## **DIMENSIONS**

Height: 25"
Width/Diameter: 32"
Minimum Height: 27.5"
Maximum Height: 98.5"
Hanging Type: 72" Chain
Product Weight: 27.56lb
Sloped Ceiling Compatible: Yes

Living Finish: No Uplight Only: No