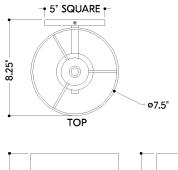

#### **DIMENSIONS**

Height: 10.25" Width/Diameter: 7.5" Canopy/Backplate: 5" Product Weight: 2.6lb Extension: 8.25" Top to Center: 7.75"

Canopy/Backplate Shape: Square Sloped Ceiling Compatible: No

Living Finish: Yes Uplight Only: No