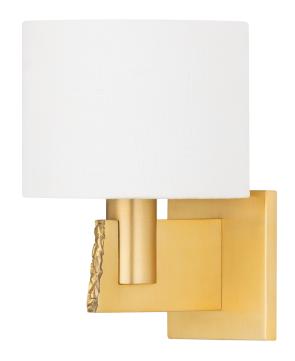

# 2710-AGB

Simplistic yet unique, the Brampton sconce serves as an elevated lighting staple in a bedroom or along a hallway. The front of the Aged Brass framework features a raw, textural finish reminiscent of natural stone. Paired with a natural linen drum shade, this sconce melds nature-inspired artistry with the clean geometry of its design.