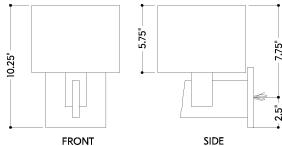

#### **DIMENSIONS**

Height: 10.25" Width/Diameter: 7.5" Canopy/Backplate: 5" Product Weight: 2.6lb Extension: 8.25" Top to Center: 7.75"

Canopy/Backplate Shape: Square Sloped Ceiling Compatible: No

Living Finish: Yes Uplight Only: No