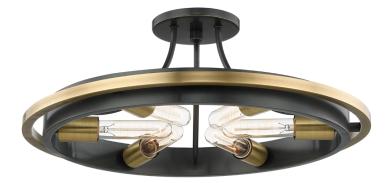

# CHAMBERS 2721-AOB

# FINISHES

AGED BRASS/OLD BRONZE Coastal Suitable Finish (EPM): No

# DIMENSIONS

Height: 8" Width/Diameter: 21" Canopy/Backplate: 5.5" Product Weight: 4lb Canopy/Backplate Shape: Round Sloped Ceiling Compatible: No Living Finish: No Uplight Only: No

#### ELECTRICAL

Bulb 1 Bulb Included: No Socket: E26 Medium Base Bulb Type: T10-5.5 Max Wattage: 60 Bulb Quantity: 6 Bulb Included: No Wire Length: 7" Cord Type: B & W TEFLON W/ GROUND WIRE Gem Box Required (2"x3"): No Dark Sky: No