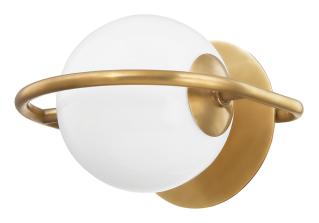

# EVERLEY 273-11-VB

## FINISHES

VINTAGE BRASS Coastal Suitable Finish (EPM): No

## DIMENSIONS

Height: 6" Width/Diameter: 8.5" Canopy/Backplate: 6" Product Weight: 3.3lb Extension: 9.5" Top to Center: 3" Canopy/Backplate Shape: Round Sloped Ceiling Compatible: No Living Finish: No Uplight Only: Yes