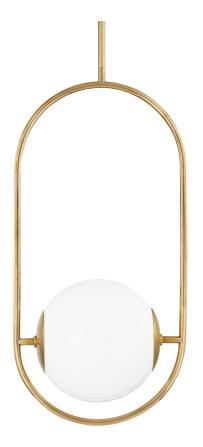

# **EVERLEY**

273-43-VB

### VINTAGE BRASS

Coastal Suitable Finish (EPM): No

# **DIMENSIONS**

Height: 37.5" Width/Diameter: 18" Length: 13" Minimum Height: 45.75"

Minimum Height: 45.75" Maximum Height: 87.75" Canopy/Backplate: 6"

Hanging Type: 1-6" / 2-12" / 1-18" Stems

Product Weight: 18.08lb