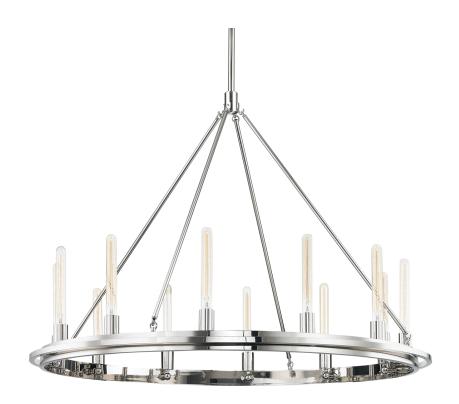

# **CHAMBERS**

#### 2745-PN

### **FINISHES**

#### POLISHED NICKEL

Coastal Suitable Finish (EPM): No

### **DIMENSIONS**

Height: 33.75" Width/Diameter: 45" Minimum Height: 37" Maximum Height: 91" Canopy/Backplate: 4.5"

Hanging Type: 1-3" / 1-6" / 1-12" / 2-18" Stems

Product Weight: 16lb

Canopy/Backplate Shape: Round Sloped Ceiling Compatible: No