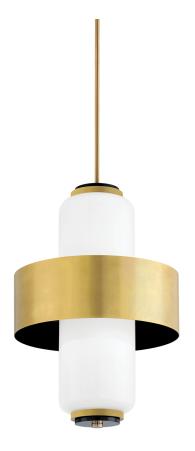

# **MELROSE**

#### 275-44-VB/SBK

# VINTAGE BRASS w/ SOFT BLACK

Coastal Suitable Finish (EPM): No

# **DIMENSIONS**

Height: 26"
Width/Diameter: 19"
Minimum Height: 34.75"
Maximum Height: 76.75"

Hanging Type: 1-6" / 2-12" / 1-18" Stems

Product Weight: 29lb

Sloped Ceiling Compatible: Yes

Living Finish: No Uplight Only: No