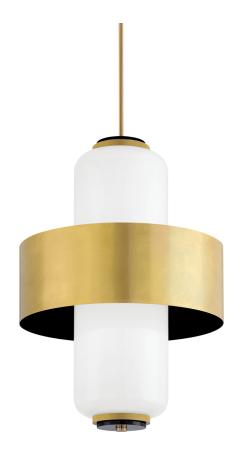

# **MELROSE**

# VINTAGE BRASS w/ SOFT BLACK

Coastal Suitable Finish (EPM): No

# **DIMENSIONS**

Height: 32.5" Width/Diameter: 22" Minimum Height: 41" Maximum Height: 83"

Hanging Type: 1-6" / 2-12" / 1-18" Stems

Product Weight: 41lb

Sloped Ceiling Compatible: Yes

Living Finish: No Uplight Only: No