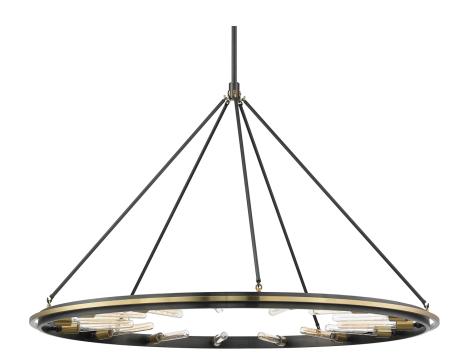

# **CHAMBERS**

#### 2758-AOB

## **FINISHES**

#### AGED BRASS/OLD BRONZE

Coastal Suitable Finish (EPM): No

## **DIMENSIONS**

Height: 38.25"
Width/Diameter: 58.25"
Minimum Height: 41"
Maximum Height: 95"
Canopy/Backplate: 4.5"

Hanging Type: 1-3" / 1-6" / 1-12" / 2-18" Stems

Product Weight: 35lb

Canopy/Backplate Shape: Round Sloped Ceiling Compatible: No