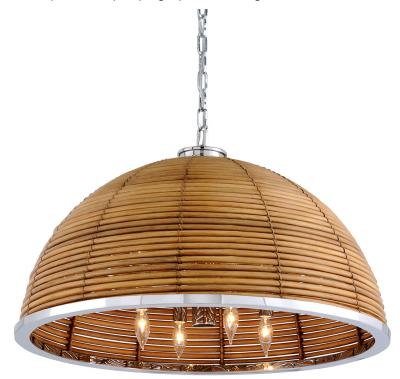

# **CARAYES**

277-48-SS

When industrial shapes and sleek stainless steel meet the relaxed spirit of natural rattan, the result is this thoroughly modern family of fixtures. While the polished frame of Carayes feels futuristic, the hand-cut rattan nods to tropical breezes and vintage wicker furniture. Available as a sconce or chandelier in two sizes, Carayes makes a design-forward, yet approachable statement in any space. Part of our Martyn Lawrence Bullard collection.

#### **DIMENSIONS**

Height: 18.75"

Width/Diameter: 30.75"
Minimum Height: 22.25"
Maximum Height: 92.75"
Canopy/Backplate: 7"
Product Weight: 28.7lb

Canopy/Backplate Shape: Round Sloped Ceiling Compatible: No