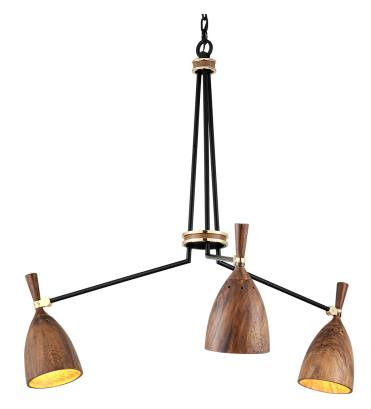

# UTOPIA

280-03-SBK

\*Due to the one-of-a-kind nature of the medium, exact colors and patterns may vary slightly from the image shown.

## FINISHES

SOFT BLACK Coastal Suitable Finish (EPM): No

### DIMENSIONS

Height: 36" Width/Diameter: 39.75" Minimum Height: 41.5" Maximum Height: 109.75" Product Weight: 15.5lb Sloped Ceiling Compatible: No Living Finish: No Uplight Only: No