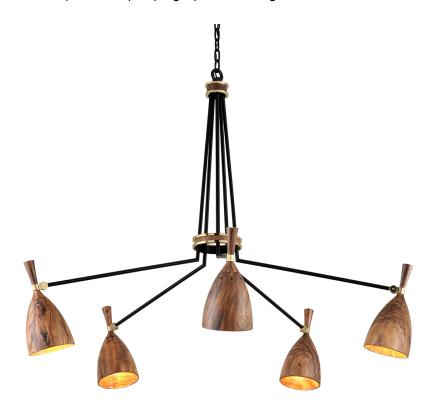

# **UTOPIA**

## 280-05-SBK

\*Due to the one-of-a-kind nature of the medium, exact colors and patterns may vary slightly from the image shown.

#### SOFT BLACK

Coastal Suitable Finish (EPM): No

# **DIMENSIONS**

Height: 41"

Width/Diameter: 52.75"
Minimum Height: 47"
Maximum Height: 114.5"
Hanging Type: 72" Chain
Product Weight: 25.8lb
Sloped Ceiling Compatible: Yes

Living Finish: No Uplight Only: No