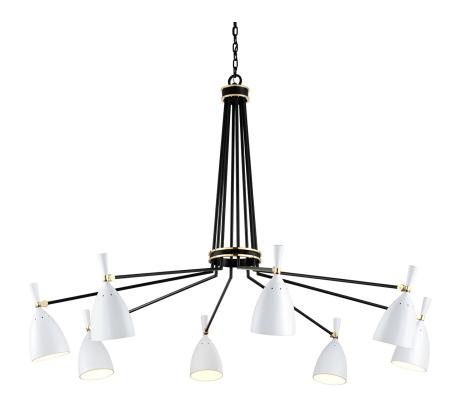

# **UTOPIA**

281-08

\*Due to the one-of-a-kind nature of the medium, exact colors and patterns may vary slightly from the image shown.

#### **BLACK BRASS OFF WHITE SHADES**

Coastal Suitable Finish (EPM): No

# **DIMENSIONS**

Height: 47.75"
Width/Diameter: 63.5"
Minimum Height: 50.75"
Maximum Height: 120.75"
Canopy/Backplate: 7.5"
Product Weight: 42lb

Canopy/Backplate Shape: Round Sloped Ceiling Compatible: No

#### Shade

Shade 1: Glass

Shade 1 Top Width: 2.25" Shade 1 Bottom L/W: 0" / 6" Shade 1 Height: 6.6"