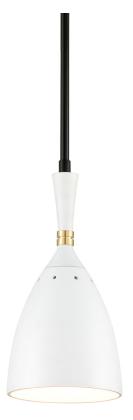

# UTOPIA

281-41

\*Due to the one-of-a-kind nature of the medium, exact colors and patterns may vary slightly from the image shown.

## FINISHES

BLACK BRASS OFF WHITE SHADES Coastal Suitable Finish (EPM): No

### DIMENSIONS

Height: 12.5" Width/Diameter: 6" Minimum Height: 14.38" Maximum Height: 62.5" Canopy/Backplate: 5" Product Weight: 5lb Canopy/Backplate Shape: Round Sloped Ceiling Compatible: No Living Finish: No Uplight Only: No

#### Shade

Shade 1: Glass Shade 1 Top Width: 2.25" Shade 1 Bottom L/W: 0" / 6" Shade 1 Height: 6.6"