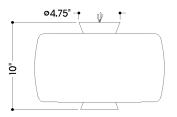

#### **DIMENSIONS**

Height: 10"

Width/Diameter: 15"
Canopy/Backplate: 4.75"
Product Weight: 7.7lb

Canopy/Backplate Shape: Round Sloped Ceiling Compatible: No

Living Finish: No Uplight Only: No