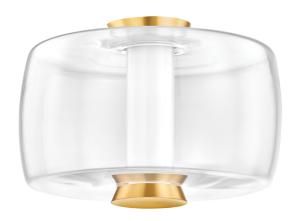

#### 2814-AGB

Resembling a fragile bubble suspended in air, Beau hangs with poetic beauty over dining tables, countertops, and living spaces. The ethereal, precious nature of the clear glass shade is balanced by a sleek, Aged Brass rod that supports the fixture. Illuminated by LED, this artful pendant is well-suited to contemporary interiors.

#### Shade

Shade 1: Glass

Shade 1 Finish: Clear Shade 1 Top Width: 15" Shade 1 Height: 7.75"

Shade 2: Glass

Shade 2 Finish: Cloud Shade 2 Top Width: 3" Shade 2 Height: 8"