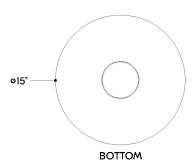

#### **DIMENSIONS**

Height: 10"

Width/Diameter: 15"
Canopy/Backplate: 4.75"
Product Weight: 7.7lb

Canopy/Backplate Shape: Round Sloped Ceiling Compatible: No

Living Finish: No Uplight Only: No