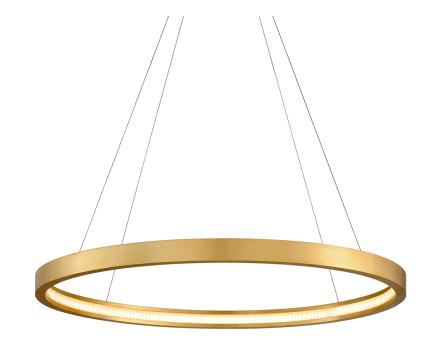

# JASMINE 284-43-GL

## DIMENSIONS

Height: 2.5" Width/Diameter: 44" Minimum Height: 34.25" Maximum Height: 136" Canopy/Backplate: 12" Hanging Type: 144" Aircraft Cable Product Weight: 19Ib Canopy/Backplate Shape: Round Sloped Ceiling Compatible: No Living Finish: No Uplight Only: No

#### Shade

Shade 1: Glass Shade 1 Top Length: 0.56" Shade 1 Top Width: 1.5" Shade 1 Bottom L/W: 0.56" / 1.5" Shade 1 Height: 1.75"