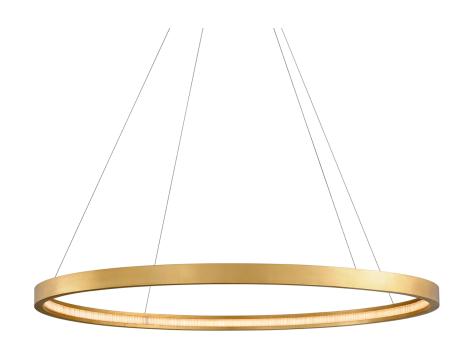

# JASMINE 284-44-GL

# DIMENSIONS

Height: 2.5" Width/Diameter: 56" Minimum Height: 42.5" Maximum Height: 135" Canopy/Backplate: 15" Hanging Type: 144" Aircraft Cable Product Weight: 35lb Canopy/Backplate Shape: Round Sloped Ceiling Compatible: No Living Finish: No Uplight Only: No

#### Shade

Shade 1: Glass Shade 1 Finish: Clear Shade 1 Top Length: 0.56" Shade 1 Top Width: 1.5" Shade 1 Bottom L/W: 0.56" / 1.5" Shade 1 Height: 1.75"