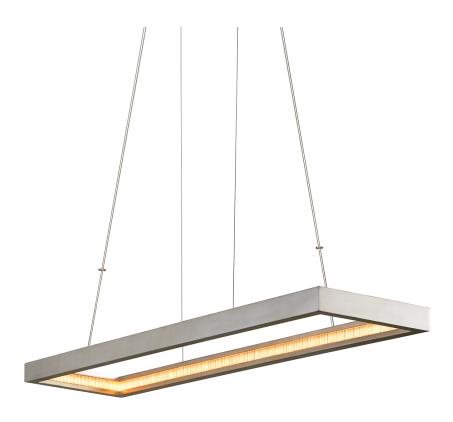

# JASMINE 285-51-SL

## DIMENSIONS

Height: 2.5" Width/Diameter: 14" Length: 60" Minimum Height: 14" Maximum Height: 113" Hanging Type: 144" Aircraft Cable Product Weight: 24lb Sloped Ceiling Compatible: No Living Finish: No Uplight Only: No