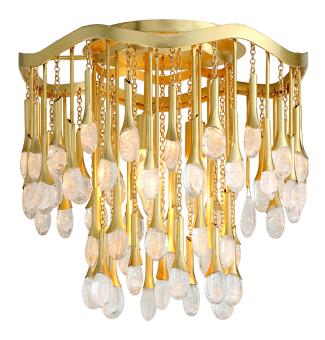

# KIARA 286-33-GL

## FINISHES

GOLD LEAF Coastal Suitable Finish (EPM): No

### DIMENSIONS

Height: 15" Width/Diameter: 15.75" Canopy/Backplate: 9" Product Weight: 15.47lb Canopy/Backplate Shape: Round Sloped Ceiling Compatible: No Living Finish: No Uplight Only: No

#### Shade

Shade 1: Glass Shade 1 Top Width: 1.38" Shade 1 Height: 2.5"