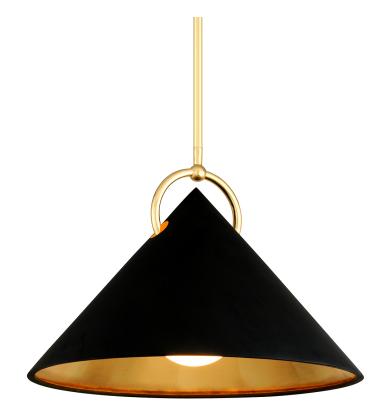

# CHARM 289-41-GL/SBK

## FINISHES

GOLD LEAF Coastal Suitable Finish (EPM): No

#### DIMENSIONS

Height: 16.5" Width/Diameter: 23" Minimum Height: 24" Maximum Height: 66" Hanging Type: 1-6" / 2-12" / 1-18" Stems Product Weight: 21lb Sloped Ceiling Compatible: Yes Living Finish: No Uplight Only: No

#### Shade

ELECTRICAL

Bulb 1 Bulb Included: No Socket: E26 Medium Base Bulb Type: A19 Max Wattage: 60 Bulb Quantity: 1 Bulb Included: No Wire Length: 144" Gem Box Required (2"x3"): No Dark Sky: No