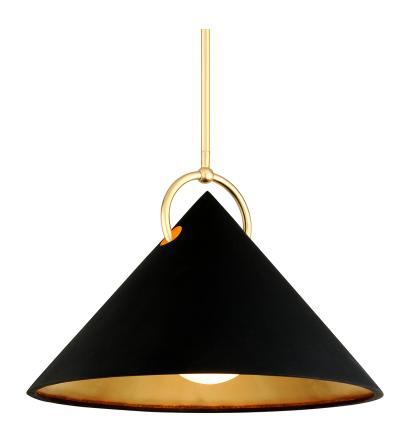

# **CHARM**

# GOLD LEAF w/ SOFT BLACK

Coastal Suitable Finish (EPM): No

# **DIMENSIONS**

Height: 21" Width/Diameter: 30" Minimum Height: 28.5" Maximum Height: 70.25"

Hanging Type: 1-6" / 2-12" / 1-18" Stems

Product Weight: 27.6lb

Sloped Ceiling Compatible: Yes

Living Finish: No Uplight Only: No