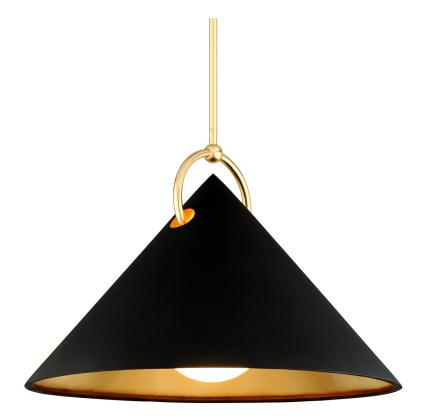

# CHARM 289-43-GL/SBK

## FINISHES

GOLD LEAF w/ SOFT BLACK Coastal Suitable Finish (EPM): No

### DIMENSIONS

Height: 26.5" Width/Diameter: 38" Minimum Height: 34.5" Maximum Height: 76.5" Hanging Type: 1-6" / 2-12" / 1-18" Stems Product Weight: 46.41lb Sloped Ceiling Compatible: Yes Living Finish: No Uplight Only: No