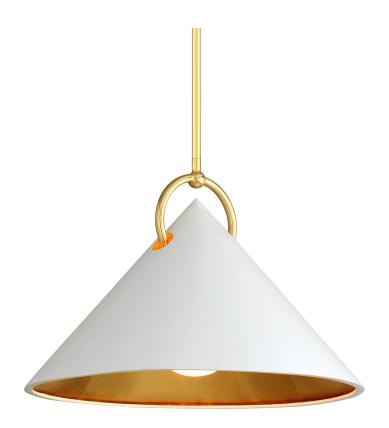

# **CHARM**

## 290-41-GL/SWH

## **FINISHES**

## GOLD LEAF w/ WHITE

Coastal Suitable Finish (EPM): No

# **DIMENSIONS**

Height: 16.5" Width/Diameter: 23" Minimum Height: 24" Maximum Height: 66"

Hanging Type: 1-6" / 2-12" / 1-18" Stems

Product Weight: 21lb

Sloped Ceiling Compatible: Yes

Living Finish: No Uplight Only: No

## Shade