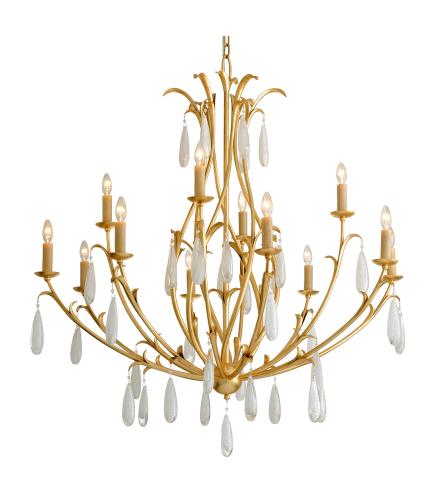

# **PROSECCO**

#### 293-012-GL

### **FINISHES**

#### **GOLD LEAF**

Coastal Suitable Finish (EPM): No

# **DIMENSIONS**

Height: 51"

Width/Diameter: 46.25"
Minimum Height: 54.5"
Maximum Height: 124.75"
Canopy/Backplate: 8"
Hanging Type: 72" Chain
Product Weight: 48.62lb
Canopy/Backplate Shape: Round
Sloped Ceiling Compatible: No