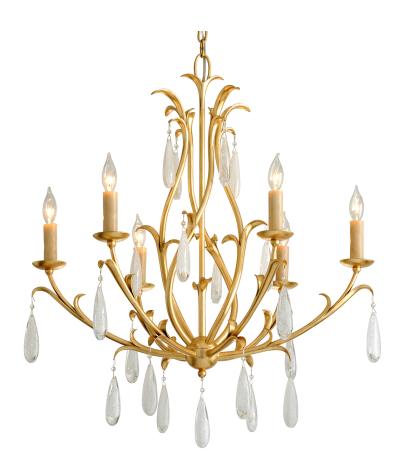

# **PROSECCO**

293-06-GL

#### **GOLD LEAF**

Coastal Suitable Finish (EPM): No

# **DIMENSIONS**

Height: 35.5"
Width/Diameter: 31"
Minimum Height: 38.75"
Maximum Height: 109.5"
Hanging Type: 72" Chain
Product Weight: 30.94lb
Sloped Ceiling Compatible: Yes

Living Finish: No Uplight Only: No

#### Bulb 1

Bulb Included: No

Socket: E12 Candelabra Base

Bulb Type: B11 Max Wattage: 60 Bulb Quantity: 6 Bulb Included: No Wire Length: 144"

Gem Box Required (2"x3"): No

Dark Sky: No