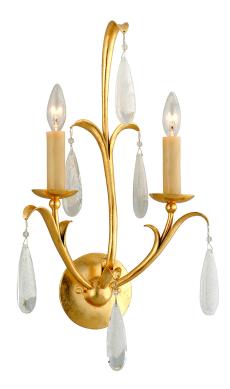

# PROSECCO 293-12-GL

## FINISHES

GOLD LEAF Coastal Suitable Finish (EPM): No

### DIMENSIONS

Height: 20.75" Width/Diameter: 12.75" Canopy/Backplate: 5" Product Weight: 4.42lb Extension: 5.5" Canopy/Backplate Shape: Round Sloped Ceiling Compatible: No Living Finish: No Uplight Only: Yes

#### Shade

Shade 1: Glass Shade 1 Top Width: 1.1" Shade 1 Height: 4.5"