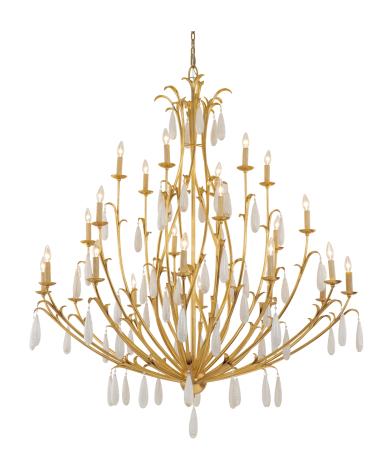

# **PROSECCO**

293-724-GL

#### **GOLD LEAF**

Coastal Suitable Finish (EPM): No

## **DIMENSIONS**

Height: 69.5"
Width/Diameter: 60"
Minimum Height: 73"
Maximum Height: 147.75"
Hanging Type: 72" Chain
Product Weight: 254lb
Sloped Ceiling Compatible: No

Living Finish: No Uplight Only: No

### Bulb 1

Bulb Included: No

Socket: E12 Candelabra Base

Bulb Type: B11 Max Wattage: 25 Bulb Quantity: 24 Bulb Included: No Wire Length: 144"

Gem Box Required (2"x3"): No

Dark Sky: No