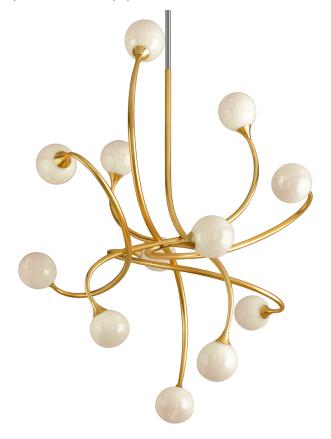

# SIGNATURE

294-012-GL

With its fluid silhouette and antique Gold Leaf finish, Signature offers a brilliant take on modern artisan effect. Delicately hand-crafted arms gracefully clutch white pearl-like shades, giving depth, beauty and texture to any space.

## FINISHES

GOLD LEAF Coastal Suitable Finish (EPM): No

## DIMENSIONS

Height: 44.25" Width/Diameter: 38.5" Minimum Height: 53.25" Maximum Height: 95.25" Hanging Type: 1-6" / 2-12" / 1-18" Stems Product Weight: 22.1lb Sloped Ceiling Compatible: Yes Living Finish: No Uplight Only: No