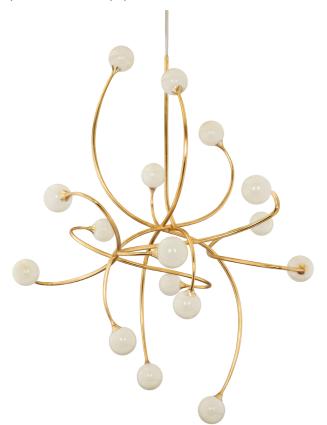

# **SIGNATURE**

294-716-GL

With its fluid silhouette and antique Gold Leaf finish, Signature offers a brilliant take on modern artisan effect. Delicately hand-crafted arms gracefully clutch white pearl-like shades, giving depth, beauty and texture to any space.

## **DIMENSIONS**

Height: 61" Width/Diameter: 56" Length: 56"

Maximum Height: 110" Canopy/Backplate: 7" Product Weight: 30.8lb

Canopy/Backplate Shape: Round Sloped Ceiling Compatible: Yes

Living Finish: No Uplight Only: No

# Bulb 1

Bulb Included: No Socket: G9 Max Wattage: 4 Bulb Quantity: 16 Bulb Included: No Wire Length: 144"

Gem Box Required (2"x3"): No

Dark Sky: No