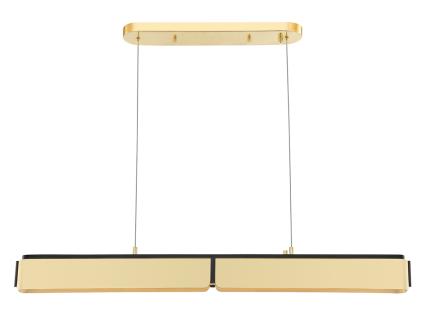

# TRIBECA

2948-AGB/BK

\*Due to the one-of-a-kind nature of the medium, exact colors and patterns may vary slightly from the image shown.

## FINISHES

AGED BRASS w/ Dusk Black Coastal Suitable Finish (EPM): No

### DIMENSIONS

Height: 5" Width/Diameter: 48.5" Minimum Height: 15.35" Maximum Height: 60" Canopy/Backplate: 4.75" Product Weight: 32lb Canopy/Backplate Shape: Rectangle Sloped Ceiling Compatible: No Living Finish: No Uplight Only: No