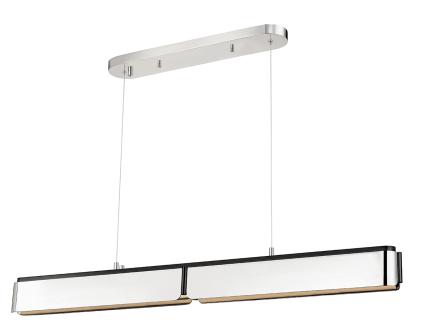

# TRIBECA

2948-BN/BK

\*Due to the one-of-a-kind nature of the medium, exact colors and patterns may vary slightly from the image shown.

## FINISHES

BURNISHED NICKEL w/ Dusk Black Coastal Suitable Finish (EPM): No

### DIMENSIONS

Height: 5" Width/Diameter: 48.5" Minimum Height: 15.35" Maximum Height: 60" Canopy/Backplate: 4.75" Product Weight: 32lb Canopy/Backplate Shape: Rectangle Sloped Ceiling Compatible: No Living Finish: No Uplight Only: No