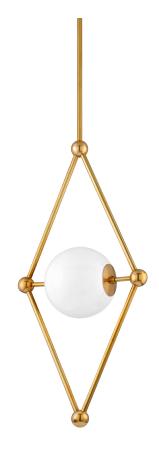

# BICKLEY 298-42

# **FINISHES**

VINTAGE BRASS Coastal Suitable Finish (EPM): No

## DIMENSIONS

Height: 42" Width/Diameter: 10" Length: 20" Maximum Height: 91" Canopy/Backplate: 6.5" Product Weight: 6lb Canopy/Backplate Shape: Round Sloped Ceiling Compatible: No Living Finish: No Uplight Only: No

#### Shade

Shade 1: Glass Shade 1 Top Width: 9"