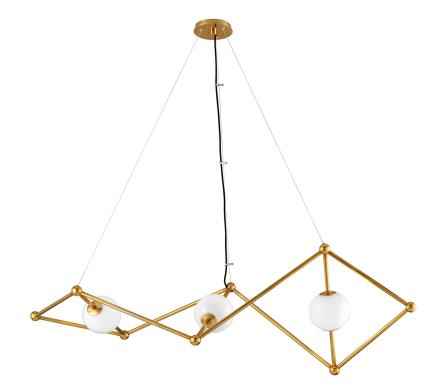

# **DIMENSIONS**

Height: 21"
Width/Diameter: 20"
Length: 62"
Minimum Height: 34"
Maximum Height: 135"
Canopy/Backplate: 5.5"

Product Weight: 6.5lb

Canopy/Backplate Shape: Round Sloped Ceiling Compatible: No

#### Shade

Shade 1: Glass Shade 1 Top Width: 6"

Replacement Glass Item #(s): GLS-298-53

#### Bulb 1

Bulb Included: No Socket: G9 Max Wattage: 4 Bulb Quantity: 3 Bulb Included: No Wire Length: 144"

Gem Box Required (2"x3"): No

Dark Sky: No