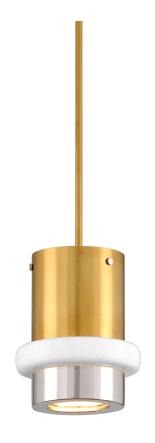

# **BECKENHAM**

300-41

### VINTAGE POLISHED BRASS AND NICKEL

Coastal Suitable Finish (EPM): No

## **DIMENSIONS**

Height: 10.25" Width/Diameter: 8" Minimum Height: 11.5" Maximum Height: 59.25" Canopy/Backplate: 5.5"

Hanging Type: 1-6" / 2-12" / 1-18" Stems

Product Weight: 3.1lb

Canopy/Backplate Shape: Round Sloped Ceiling Compatible: No

### Shade

Shade 1: Glass

Shade 1 Finish: Opal Matte Shade 1 Top Width: 8" Shade 1 Height: 1.75"