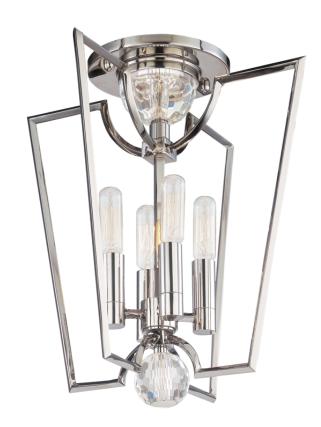

# **WATERLOO**

3004-PN

#### POLISHED NICKEL

Coastal Suitable Finish (EPM): No

## **DIMENSIONS**

Height: 14.5" Width/Diameter: 13" Canopy/Backplate: 6" Product Weight: 9lb

Canopy/Backplate Shape: Round Sloped Ceiling Compatible: No

Living Finish: No Uplight Only: No