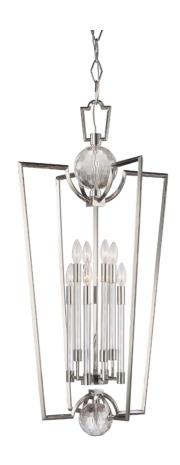

# **WATERLOO**

3022-PN

#### POLISHED NICKEL

Coastal Suitable Finish (EPM): No

## **DIMENSIONS**

Height: 41.75"

Width/Diameter: 21.25" Minimum Height: 49.75" Maximum Height: 100.75" Canopy/Backplate: 6" Hanging Type: 54" Chain Product Weight: 26lb

Canopy/Backplate Shape: Round Sloped Ceiling Compatible: Yes