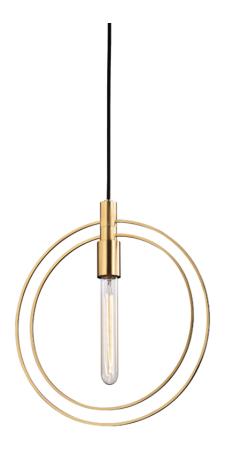

# **MASONVILLE**

3050-AGB

#### AGED BRASS

Coastal Suitable Finish (EPM): No

# **DIMENSIONS**

Height: 15"

Width/Diameter: 13.75"

Length: 13.75"
Minimum Height: 21"
Maximum Height: 113"
Canopy/Backplate: 4.5"

Hanging Type: 96" Fabric Covered Cord

Product Weight: 2lb

Canopy/Backplate Shape: Round Sloped Ceiling Compatible: No