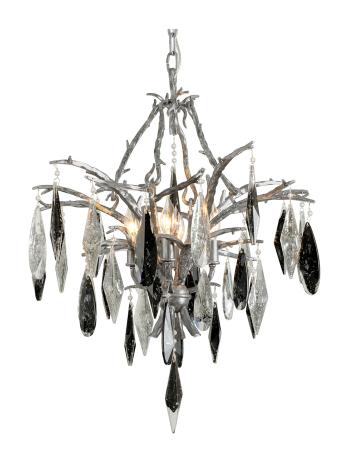

# **NERA**

306-04

#### BLACK w/ SILVER LEAF

Coastal Suitable Finish (EPM): No

# **DIMENSIONS**

Height: 28.5"

Width/Diameter: 23.75" Minimum Height: 32.5" Maximum Height: 10.5" Canopy/Backplate: 6.75" Product Weight: 33.15lb

Canopy/Backplate Shape: Round Sloped Ceiling Compatible: No