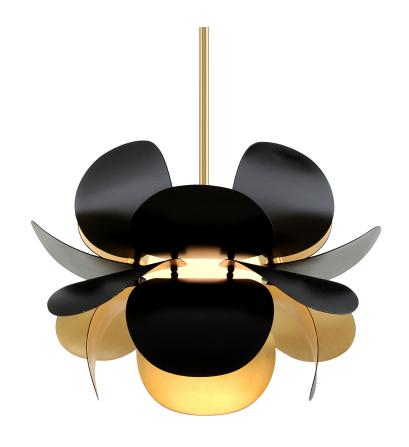

# **GINGER**

308-41-GL/SBK

## GOLD LEAF w/ SOFT BLACK

Coastal Suitable Finish (EPM): No

#### **DIMENSIONS**

Height: 12"

Width/Diameter: 17.75" Minimum Height: 18.75" Maximum Height: 60.75"

Hanging Type: 1-6" / 2-12" / 1-18" Stems

Product Weight: 15.4lb

Sloped Ceiling Compatible: Yes

Living Finish: No Uplight Only: No