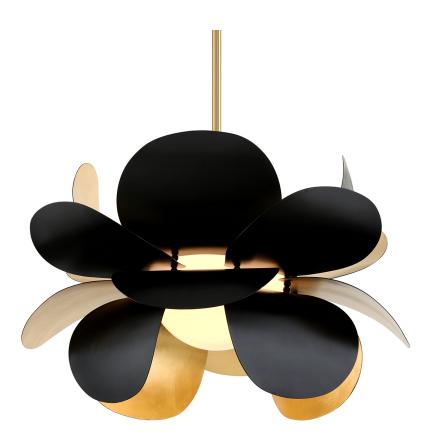

# GINGER 308-43-GL/SBK

## FINISHES

GOLD LEAF w/ SOFT BLACK Coastal Suitable Finish (EPM): No

### DIMENSIONS

Height: 22.25" Width/Diameter: 34.5" Minimum Height: 28.25" Maximum Height: 70.25" Hanging Type: 1-6" / 2-12" / 1-18" Stems Product Weight: 47.4lb Sloped Ceiling Compatible: Yes Living Finish: No Uplight Only: No