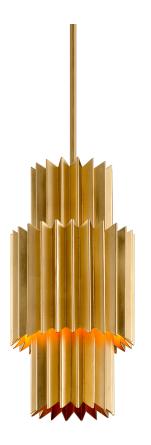

#### **GOLD LEAF**

Coastal Suitable Finish (EPM): No

# **DIMENSIONS**

Height: 19.75" Width/Diameter: 9.5" Minimum Height: 26.5" Maximum Height: 68.5"

Hanging Type: 1-6" / 2-12" / 1-18" Stems

Product Weight: 16.5lb

Sloped Ceiling Compatible: Yes

Living Finish: No Uplight Only: No

#### Shade