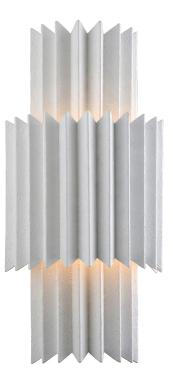

# FINISHES

GESSO WHITE Coastal Suitable Finish (EPM): No

## DIMENSIONS

Height: 19.75" Width/Diameter: 9.5" Product Weight: 7.7lb Extension: 5" Top to Center: 10" Canopy/Backplate Shape: Rectangular Sloped Ceiling Compatible: No Living Finish: No Uplight Only: No