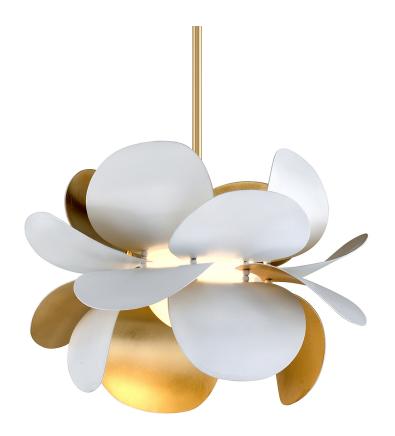

# **GINGER**

#### 314-41-GL/SWH

# GOLD LEAF w/ SOFT WHITE

Coastal Suitable Finish (EPM): No

### **DIMENSIONS**

Height: 12"

Width/Diameter: 17.75" Minimum Height: 18.75" Maximum Height: 60.75"

Hanging Type: 1-6" / 2-12" / 1-18" Stems

Product Weight: 15.4lb

Sloped Ceiling Compatible: Yes

Living Finish: No Uplight Only: No